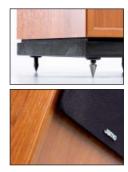

S 418

Finally, the S 418 speakers come with a footplate and a curved fabric front, which can be removed, this together give the S 418 a quite characteristic appearance. Additionally, S 418 is ready for the Jamo spike kit, which makes it easier to improve the speaker's acoustic characteristics.